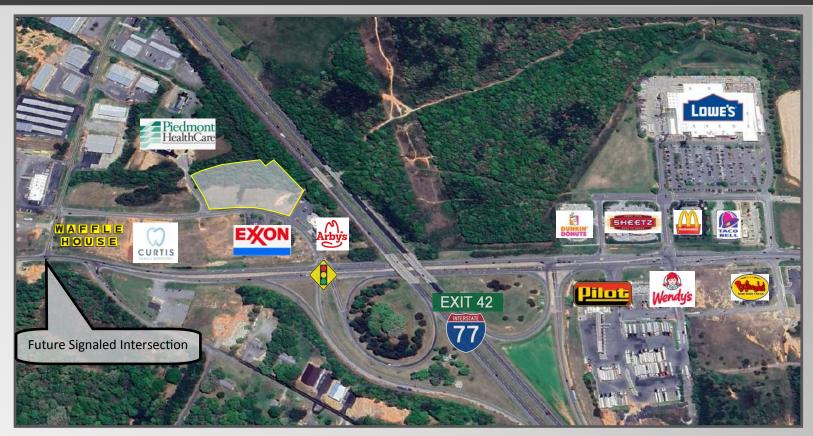

# For Sale \$1,725,000 +/-3.36 Acres

Three parcels located in The Charles Center Development at the intersection of I-77 and Hwy 21. Excellent opportunity for Hotel, Retail, and/or Restaurant development. Troutman is experiencing rapid growth in both residential and commercial sectors. Less than 10 miles from the redesigned I-40 & I-77 Interchange. New Food Lion shopping center has recently started construction nearby. Lake Norman, LKN State Park, & Lowes Design Center all within very close proximity.

### **Property Details**

| Price:        | \$ 1,725,000       |
|---------------|--------------------|
| Acreage:      | +/- 3.36 Acres     |
| Zoning:       | Highway Business   |
| Proposed Use: | Hotel/Retail       |
| Interstate:   | I-77 Exit 42       |
| Water/Sewer:  | City/Troutman      |
| NCDOT:        | Project R-5711     |
| Development:  | The Charles Center |
|               |                    |