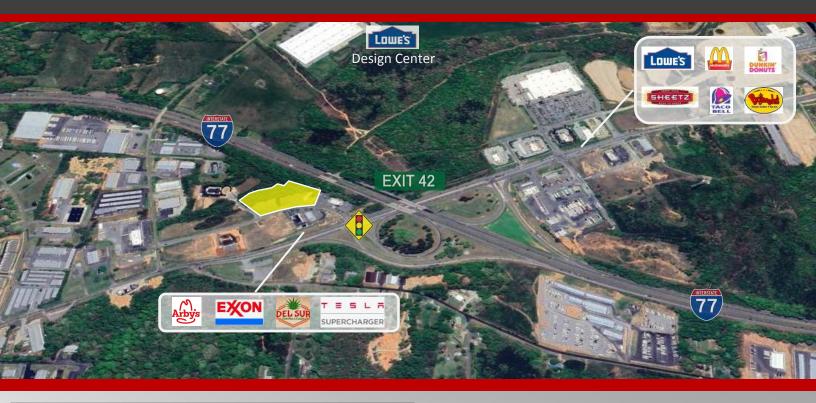

# For Sale \$1,725,000 +/-3.36 Acres

Three parcels located in The Charles Center Development at the intersection of I-77 and Hwy 21. Excellent opportunity for Hotel, Retail, and/or Restaurant development. Troutman is experiencing rapid growth in both residential and commercial sectors. Less than 10 miles from the redesigned I-40 & I-77 Interchange. New Food Lion shopping center has recently started construction nearby. Lake Norman, LKN State Park, & Lowes Design Center all within very close proximity.

### **Property Details**

| Price:        | \$ 1,725,000       |
|---------------|--------------------|
| Acreage:      | +/- 3.36 Acres     |
| Zoning:       | Highway Business   |
| Proposed Use: | Hotel/Retail       |
| Interstate:   | I-77 Exit 42       |
| Water/Sewer:  | City/Troutman      |
| NCDOT:        | Project R-5711     |
| Development:  | The Charles Center |
|               |                    |