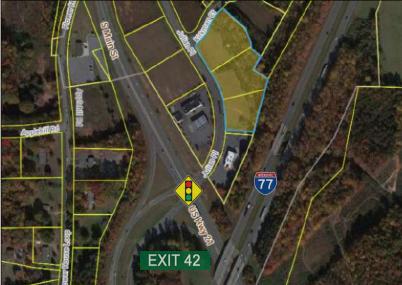

# For Sale \$1,725,000 +/-3.36 Acres

Three parcels located in The Charles Center Development at the intersection of I-77 and Hwy 21. Excellent opportunity for Hotel, Retail, and/or Restaurant development. Troutman is experiencing rapid growth in both residential and commercial sectors. Less than 10 miles from the redesigned I-40 & I-77 Interchange. New Food Lion shopping center has recently started construction nearby. Lake Norman, LKN State Park, & Lowes Design Center all within very close proximity.

### **Property Details**

| Price:        | \$ 1,725,000       |
|---------------|--------------------|
| Acreage:      | +/- 3.36 Acres     |
| Zoning:       | Highway Business   |
| Proposed Use: | Hotel/Retail       |
| Interstate:   | I-77 Exit 42       |
| Water/Sewer:  | City/Troutman      |
| NCDOT:        | Project R-5711     |
| Development:  | The Charles Center |
|               |                    |