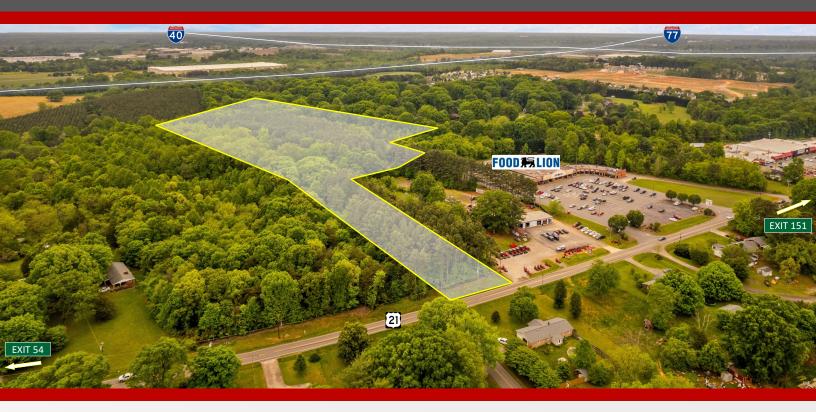

# For Sale Call for Pricing +/- 13.17 Acres

Approximately 13.17 Acres located along Hwy 21 in Statesville. Less than 1 mile from exit 54 (I-77) and 2 miles from exit 151(I-40). Located in an area experiencing growth coming from major road improvements along I-77 and I-40. Minutes from shopping at Statesville's retail area, including Publix, Ingles, Food Lion, Walmart, Lowes, Home Depot, Olive Garden, etc.

#### **Property Details**

| Price:             | Call for pricing            |
|--------------------|-----------------------------|
| Lot size:          | +/- 13.17 Acres             |
| Proposed Use:      | High Density<br>Residential |
| Road Frontage:     | + 170'                      |
| Proximity to I-40: | 2 Miles                     |
| I-77:              | 1 Mile                      |
| Parcel ID#:        | 4746653949.000              |