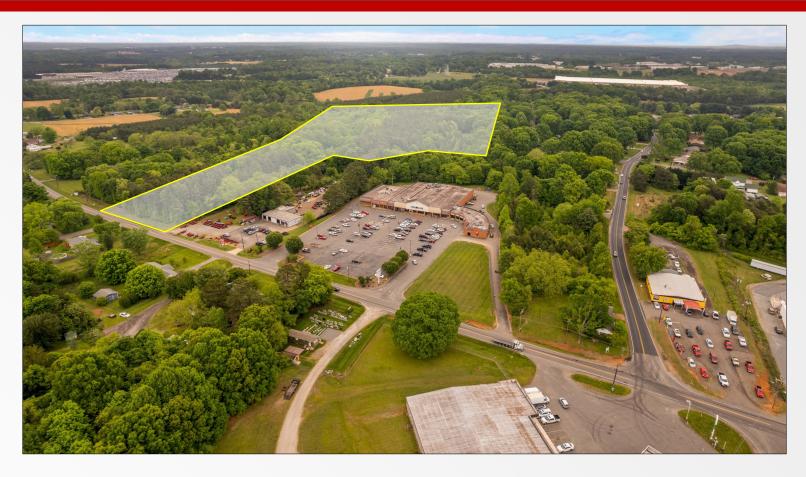

# For Sale Call for Pricing +/- 13.17 Acres

Approximately 13.17 Acres located along Hwy 21 in Statesville. Less than 1 mile from exit 54 (I-77) and 2 miles from exit 151(I-40). Located in an area experiencing growth coming from major road improvements along I-77 and I-40. Minutes from shopping at Statesville's retail area, including Publix, Ingles, Food Lion, Walmart, Lowes, Home Depot, Olive Garden, etc.

#### **Property Details**

| Price:             | Call for pricing            |
|--------------------|-----------------------------|
| Lot size:          | +/- 13.17 Acres             |
| Proposed Use:      | High Density<br>Residential |
| Road Frontage:     | + 170'                      |
| Proximity to I-40: | 2 Miles                     |
| I-77:              | 1 Mile                      |
| Parcel ID#:        | 4746653949.000              |