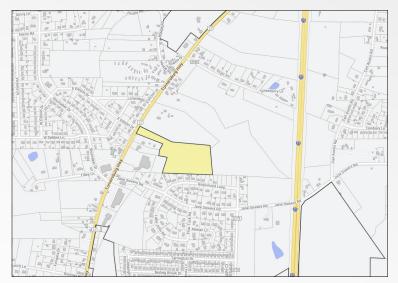

# For Sale Call for Pricing +/- 13.17 Acres

Approximately 13.17 Acres located along Hwy 21 in Statesville. Less than 1 mile from exit 54 (I-77) and 2 miles from exit 151(I-40). Located in an area experiencing growth coming from major road improvements along I-77 and I-40. Minutes from shopping at Statesville's retail area, including Publix, Ingles, Food Lion, Walmart, Lowes, Home Depot, Olive Garden, etc.

#### **Property Details**

| Price:             | Call for pricing            |
|--------------------|-----------------------------|
| Lot size:          | +/- 13.17 Acres             |
| Proposed Use:      | High Density<br>Residential |
| Road Frontage:     | + 170'                      |
| Proximity to I-40: | 2 Miles                     |
| I-77:              | 1 Mile                      |
| Parcel ID#:        | 4746653949.000              |