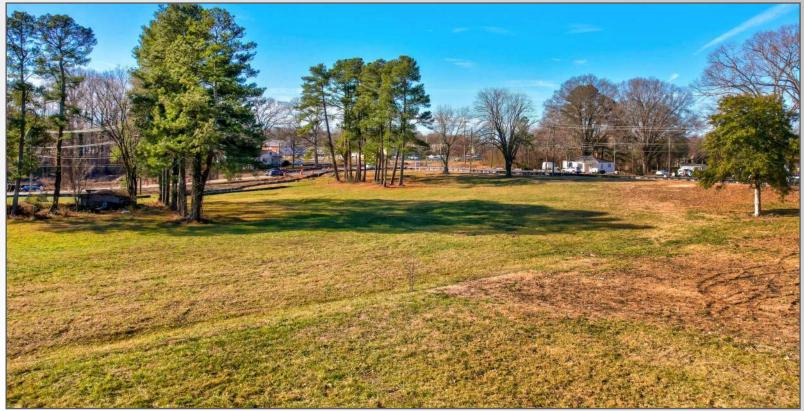

### +/- 6 Acres Commercial

Corner Lot at the intersection of Hwy 115 and Faith Rd with new road improvements at the signaled intersection. This area is seeing tremendous growth with a surge in residential development. Close proximity to Lake Norman Hospital, Lowes Headquarters, and I-77. Corner property is almost 4.5 acres and the additional road frontage property is +/- 1.5 acres. Great location for retail, grocer, and convenience store/gas station. Mixed Use Commercial zoning.

#### **Property Details**

Price +/- 6 Ac: \$ 3,300,000

Price +/- 4.5 Ac Corner: \$ 2,800,000

Land: +/- 6 Acres Total

Zoning: NMX or Similar

Road Frontage: +/- 565 Corner Prop

Water/Sewer: Mooresville

Proposed Use: Retail/C-Store/Mixed