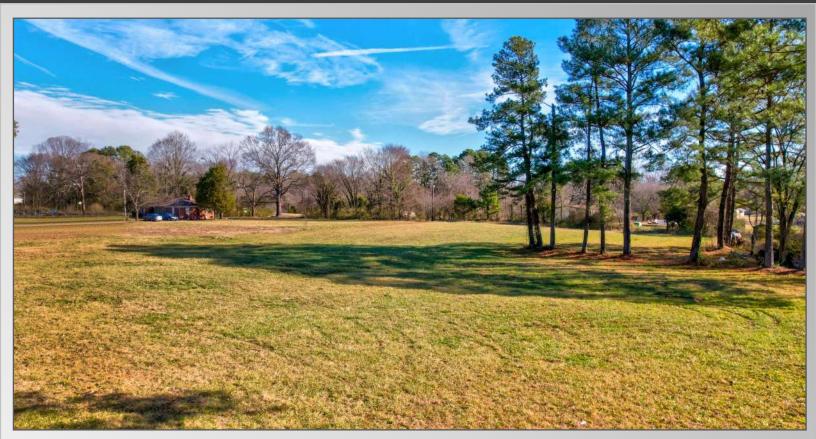

### +/- 6 Acres Commercial

Corner Lot at the intersection of Hwy 115 and Faith Rd with new road improvements at the signaled intersection. This area is seeing tremendous growth with a surge in residential development. Close proximity to Lake Norman Hospital, Lowes Headquarters, and I-77. Corner property is almost 4.5 acres and the additional road frontage property is +/- 1.5 acres. Great location for retail, grocer, and convenience store/gas station. Mixed Use Commercial zoning.

#### **Property Details**

Price +/- 6 Ac: \$ 3,300,000

Price +/- 4.5 Ac Corner: \$ 2,800,000

Land: +/- 6 Acres Total

Zoning: NMX or Similar

Road Frontage: +/- 565 Corner Prop

Water/Sewer: Mooresville

Proposed Use: Retail/C-Store/Mixed