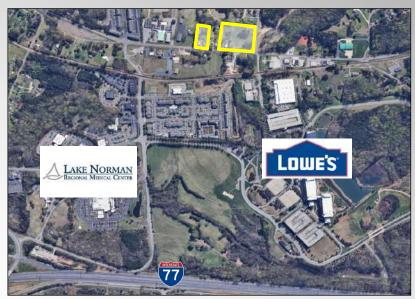

### +/- 6 Acres Commercial

Corner Lot at the intersection of Hwy 115 and Faith Rd with new road improvements at the signaled intersection. This area is seeing tremendous growth with a surge in residential development. Close proximity to Lake Norman Hospital, Lowes Headquarters, and I-77. Corner property is almost 4.5 acres and the additional road frontage property is +/- 1.5 acres. Great location for retail, grocer, and convenience store/gas station. Mixed Use Commercial zoning.