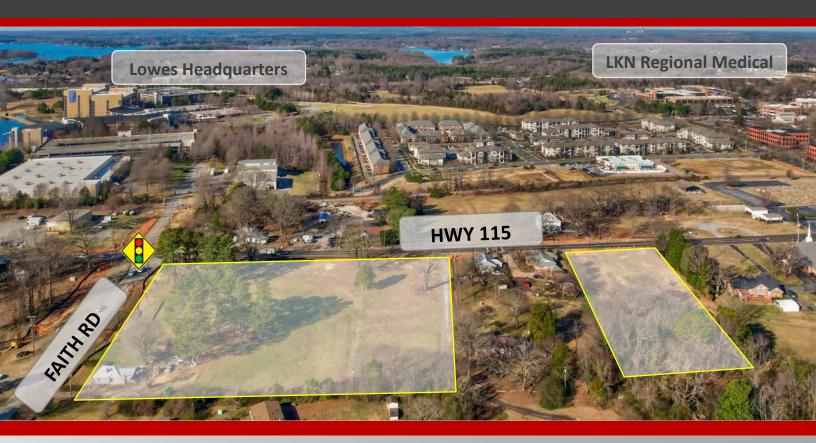

### +/- 6 Acres Commercial

Corner Lot at the intersection of Hwy 115 and Faith Rd with new road improvements at the signaled intersection. This area is seeing tremendous growth with a surge in residential development. Close proximity to Lake Norman Hospital, Lowes Headquarters, and I-77. Corner property is almost 4.5 acres and the additional road frontage property is +/- 1.5 acres. Great location for retail, grocer, and convenience store/gas station. Mixed Use Commercial zoning.

#### **Property Details**

Price +/- 6 Ac: \$ 3,300,000

Price +/- 4.5 Ac Corner: \$ 2,800,000

Land: +/- 6 Acres Total

Zoning: NMX or Similar

Road Frontage: +/- 565 Corner Prop

Water/Sewer: Mooresville

Proposed Use: Retail/C-Store/Mixed