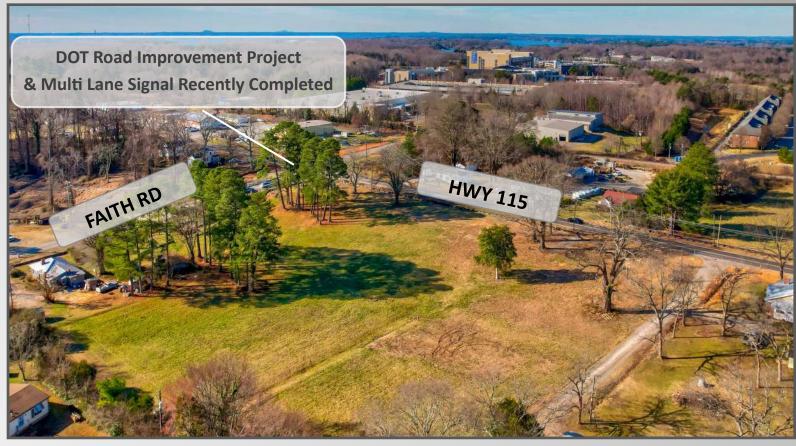

### +/- 6 Acres Commercial

Corner Lot at the intersection of Hwy 115 and Faith Rd with new road improvements at the signaled intersection. This area is seeing tremendous growth with a surge in residential development. Close proximity to Lake Norman Hospital, Lowes Headquarters, and I-77. Corner property is almost 4.5 acres and the additional road frontage property is +/- 1.5 acres. Great location for retail, grocer, and convenience store/gas station. Mixed Use Commercial zoning.