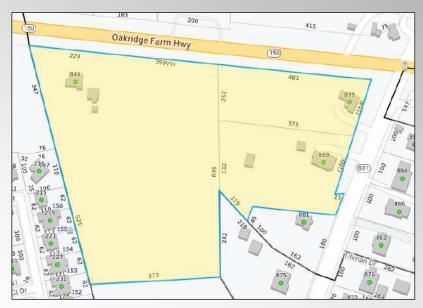

### +/- 11.8 Total Acreage

This property includes 3 parcels, each with an existing home. The property has over 1,000' of road frontage on HWY 150 and has commercial zoning. This is a prime location for a commercial retail/mixed use, grocer, shopping center development, and is positioned near new major residential projects that are in development.

#### **Property Details**

\$3,500,000 Price:

Land: +/- 11.8 Acres

Proposed Use: Retail/Grocer

**Proposed Zoning:** Commercial

15,000 VPD Traffic Count Hwy 150:

Frontage Hwy 150: +/-1,050 ft

Frontage Hwy 801: +/-350 ft