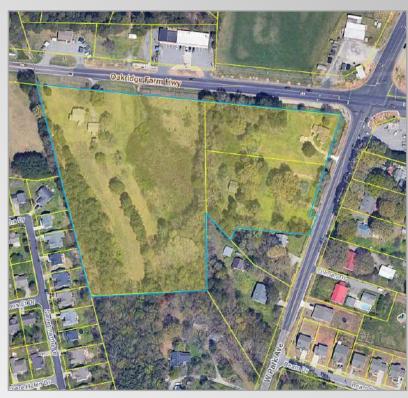

### +/- 11.8 Total Acreage

This property includes 3 parcels, each with an existing home. The property has over 1,000' of road frontage on HWY 150 and has commercial zoning. This is a prime location for a commercial retail/mixed use, grocer, shopping center development, and is positioned near new major residential projects that are in development.

#### **Property Details**

\$3,500,000 Price:

Land: +/- 11.8 Acres

Proposed Use: Retail/Grocer

**Proposed Zoning:** Commercial

15,000 VPD Traffic Count Hwy 150:

Frontage Hwy 150: +/-1,050 ft

Frontage Hwy 801: +/-350 ft