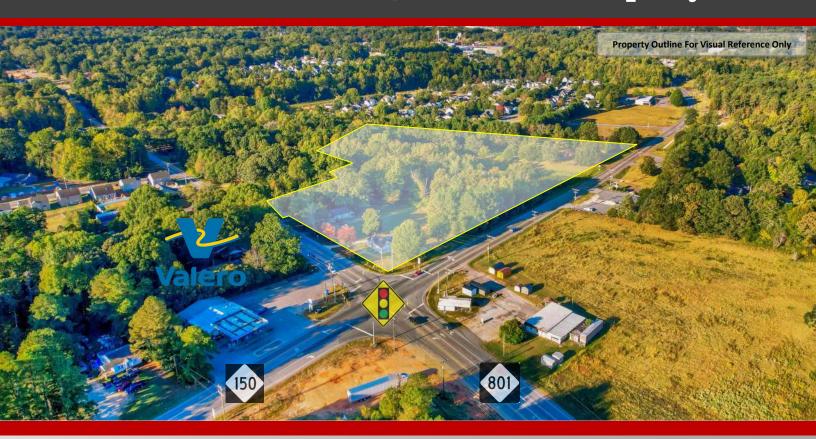

### +/- 11.8 Total Acreage

This property includes 3 parcels, each with an existing home. The property has over 1,000' of road frontage on HWY 150 and has commercial zoning. This is a prime location for a commercial retail/mixed use, grocer, shopping center development, and is positioned near new major residential projects that are in development.

#### **Property Details**

\$3,500,000 Price:

Land: +/- 11.8 Acres

Proposed Use: Retail/Grocer

**Proposed Zoning:** Commercial

15,000 VPD Traffic Count Hwy 150:

Frontage Hwy 150: +/-1,050 ft

Frontage Hwy 801: +/-350 ft