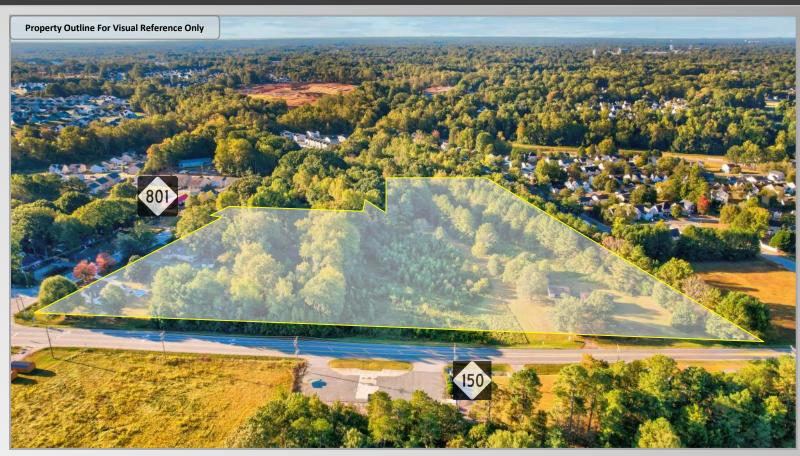

### +/- 11.8 Total Acreage

This property includes 3 parcels, each with an existing home. The property has over 1,000' of road frontage on HWY 150 and has commercial zoning. This is a prime location for a commercial retail/mixed use, grocer, shopping center development, and is positioned near new major residential projects that are in development.

#### **Property Details**

\$3,500,000 Price:

Land: +/- 11.8 Acres

Proposed Use: Retail/Grocer

**Proposed Zoning:** Commercial

15,000 VPD Traffic Count Hwy 150:

Frontage Hwy 150: +/-1,050 ft

Frontage Hwy 801: +/-350 ft