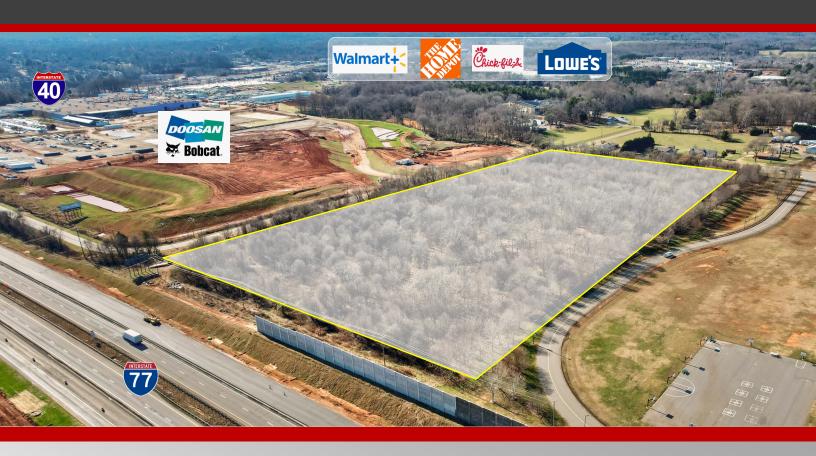

## 264 Unit Apartment Site +/- 16.7 Acres

Great opportunity for Multi-Family Apartment Developers. Approved and entitled for 264 unit apartment complex. Located near I-40 and I-77 Interchange, high growth, strong retail and businesses nearby. Strong need for new multi-family apartments in this area. Please call for pricing and additional development information.

## **Property Details**

**Call for Pricing** Price:

Land: +/- 16.7 Acres

Zoning: **Multi-Family** 

Water/Sewer: City of Statesville

Approved Use: 264 Apartments

Traffic Imp Analysis: Complete

I-77 & I-40 Interstates:

Glenway Dr & Location:

James Farm Rd