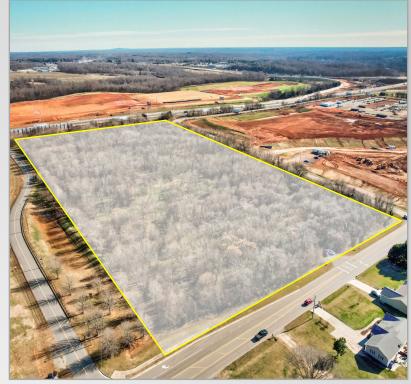

## 264 Unit Apartment Site +/- 16.7 Acres

Great opportunity for Multi-Family Apartment Developers. Approved and entitled for 264 unit apartment complex. Located near I-40 and I-77 Interchange, high growth, strong retail and businesses nearby. Strong need for new multi-family apartments in this area. Please call for pricing and additional development information.

## **Property Details**

**Call for Pricing** Price:

Land: +/- 16.7 Acres

Zoning: **Multi-Family** 

Water/Sewer: City of Statesville

Approved Use: 264 Apartments

Traffic Imp Analysis: Complete

I-77 & I-40 Interstates: