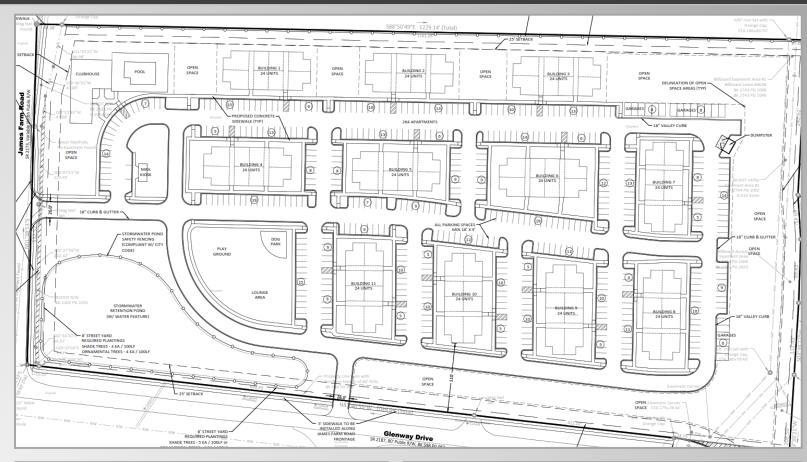

## 264 Unit Apartment Site +/- 16.7 Acres

Great opportunity for Multi-Family Apartment Developers. Approved and entitled for 264 unit apartment complex. Located near I-40 and I-77 Interchange, high growth, strong retail and businesses nearby. Strong need for new multi-family apartments in this area. Please call for pricing and additional development information.

## **Property Details**

**Call for Pricing** Price:

Land: +/- 16.7 Acres

Zoning: **Multi-Family** 

Water/Sewer: City of Statesville

Approved Use: 264 Apartments

Traffic Imp Analysis: Complete

I-77 & I-40 Interstates: