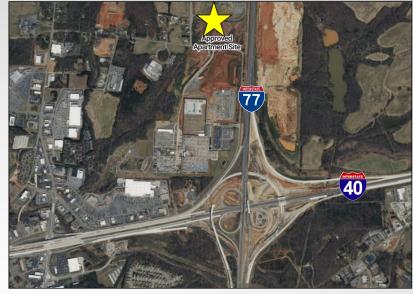

## 264 Unit Apartment Site +/- 16.7 Acres

Great opportunity for Multi-Family Apartment Developers. Approved and entitled for 264 unit apartment complex. Located near I-40 and I-77 Interchange, high growth, strong retail and businesses nearby. Strong need for new multi-family apartments in this area. Please call for pricing and additional development information.

Glenway Dr & Location:

James Farm Rd