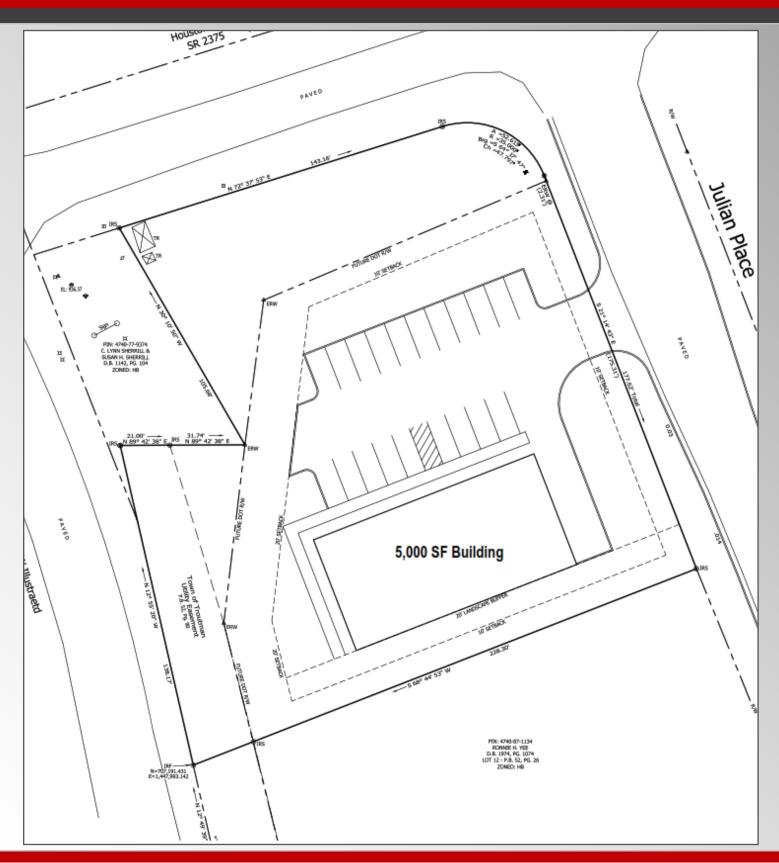

## +/- 0.68 Acre Corner Lot

This Commercial property is located in The Charles Center Development at the corner of Highway 21 and Houston Rd. Current access to lighted intersection located at Julian Pl and Hwy 21/Exit 42 ramp. Planned signaled intersection aligning Flower House Loop and Houston Road at Highway 21. This area is seeing considerable growth in both residential and commercial sectors.

## **Property Details**

\$ 475,000 Price:

Acreage: +/- 0.68 Acres

Zoning: HB

Proposed Use: Retail/Office/Service

Nearby Interstate: I-77 Exit 42

Water/Sewer: City/Troutman

Watershed: **Outside of Watershed** 

**Development:** The Charles Center

EquityCP.com

EquityCP.com

Troutman, NC

EquityCP.com