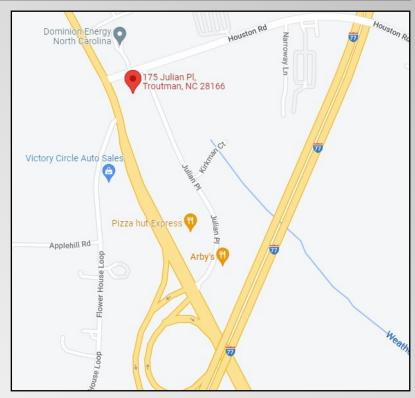

## 175 Julian Pl, Troutman NC

Commercial (HB) Corner Lot on Highway 21 Near I-77 Exit 42

Lewis Spivey
Broker (Property Owner)
704.363.1401 Cell
Lspivey@EquityCP.com

## +/- 0.68 Acre Corner Lot

This Commercial property is located in The Charles Center Development at the corner of Highway 21 and Houston Rd. Current access to lighted intersection located at Julian Pl and Hwy 21/Exit 42 ramp. Planned signaled intersection aligning Flower House Loop and Houston Road at Highway 21. This area is seeing considerable growth in both residential and commercial sectors.