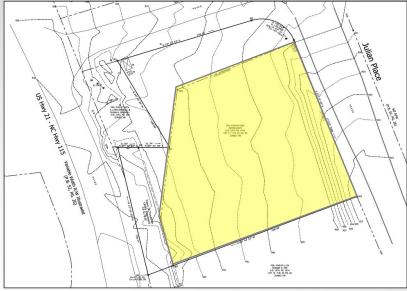

## +/- 0.68 Acre Corner Lot

This Commercial property is located in The Charles Center Development at the corner of Highway 21 and Houston Rd. Current access to lighted intersection located at Julian Pl and Hwy 21/Exit 42 ramp. Planned signaled intersection aligning Flower House Loop and Houston Road at Highway 21. This area is seeing considerable growth in both residential and commercial sectors.

## **Property Details**

\$ 475,000 Price:

Acreage: +/- 0.68 Acres

Zoning: HB

Proposed Use: Retail/Office/Service

Nearby Interstate: I-77 Exit 42

Water/Sewer: City/Troutman

Watershed: **Outside of Watershed** 