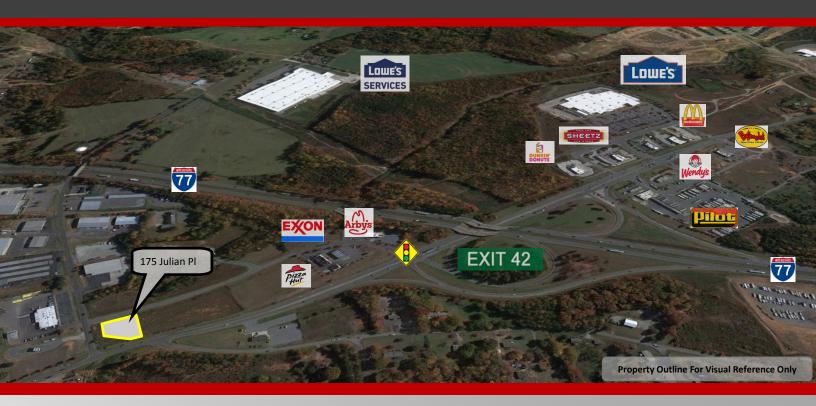

## +/- 0.68 Acre Corner Lot

This Commercial property is located in The Charles Center Development at the corner of Highway 21 and Houston Rd. Current access to lighted intersection located at Julian Pl and Hwy 21/Exit 42 ramp. Planned signaled intersection aligning Flower House Loop and Houston Road at Highway 21. This area is seeing considerable growth in both residential and commercial sectors.

**Development:** The Charles Center

EquityCP.com

EquityCP.com

Troutman, NC

EquityCP.com