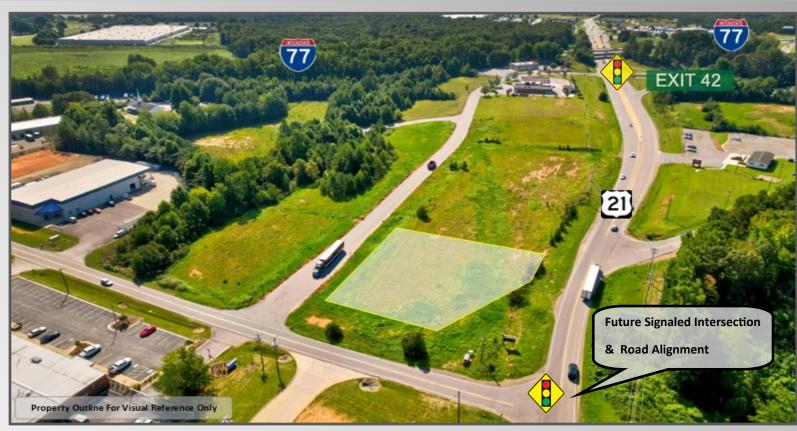

## +/- 0.68 Acre Corner Lot

This Commercial property is located in The Charles Center Development at the corner of Highway 21 and Houston Rd. Current access to lighted intersection located at Julian Pl and Hwy 21/Exit 42 ramp. Planned signaled intersection aligning Flower House Loop and Houston Road at Highway 21. This area is seeing considerable growth in both residential and commercial sectors.