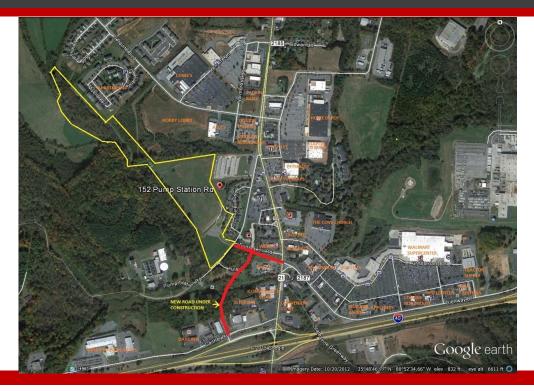

# AVAILABLE FOR SALE \$26,000 PER ACRE

The property is surrounded by hotels, restaurants, and big box retail centers. 29 acres with nice 4,000 sq. ft. building which would make a great office and/or clubhouse for the community. The new road improvements make this property a great location and investment.Approximately 29 Acres Zoned B-5 in Heavy

Retail area. Formerly, formerly Statesville Golf Center, with driving range. Inside City limits with Water and Sewer available. Commercial area at I-40 and US 21 in Statesville, NC. New interchange improvements completed adjacent to this site, open up the visibility and access making this site great for development. Publix and new Ingles Super Mart nearby. Super Walmart Shopping center across the road (US 21).