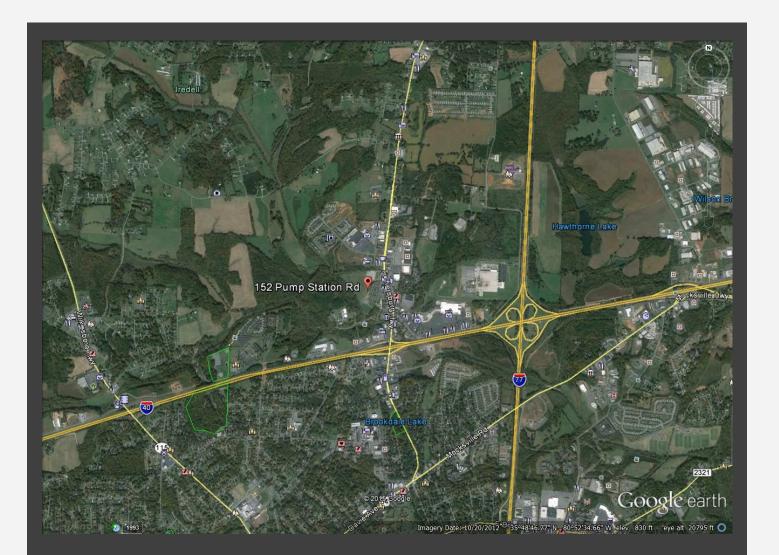

### **STRATEGIC LOCATION**

**E C P** Equity Commercial Properties

114 Morlake Dr. Suite 104 Mooresville, NC

# AVAILABLE FOR SALE \$26,000 PER ACRE

The property is surrounded by hotels, restaurants, and big box retail centers. 29 acres with nice 4,000 sq. ft. building which would make a great office and/or clubhouse for the community. The new road improvements make this property a great location and investment.Approximately 29 Acres Zoned B-5 in Heavy

Retail area. Formerly, formerly Statesville Golf Center, with driving range. Inside City limits with Water and Sewer available. Commercial area at I-40 and US 21 in Statesville, NC. New interchange improvements completed adjacent to this site, open up the visibility and access making this site great for development. Publix and new Ingles Super Mart nearby. Super Walmart Shopping center across the road (US 21).