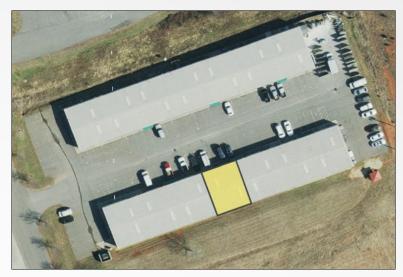

# **For Sale** \$289,000

+/- 2,000 SF

Approximately 2,000 SF located 2 miles from I-40 on Commerce Blvd. in Statesville. The condo unit is zoned Light Industrial with one walk in and one 10x10 drive in door. Building is fully conditioned and finished concrete floor. Two large offices/ break area/ restroom/ and open warehouse. The property has potential for owner/user or investor.