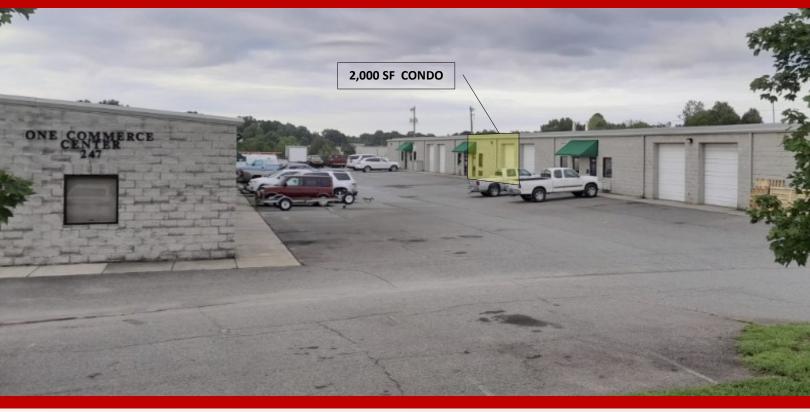

# **For Sale** \$289,000

+/- 2,000 SF

Approximately 2,000 SF located 2 miles from I-40 on Commerce Blvd. in Statesville. The condo unit is zoned Light Industrial with one walk in and one 10x10 drive in door. Building is fully conditioned and finished concrete floor. Two large offices/ break area/ restroom/ and open warehouse. The property has potential for owner/user or investor.