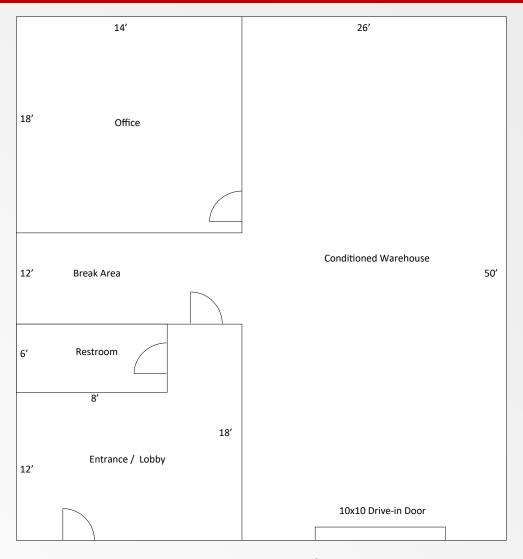

# **For Sale** \$289,000

+/- 2,000 SF

Approximately 2,000 SF located 2 miles from I-40 on Commerce Blvd. in Statesville. The condo unit is zoned Light Industrial with one walk in and one 10x10 drive in door. Building is fully conditioned and finished concrete floor. Two large offices/ break area/ restroom/ and open warehouse. The property has potential for owner/user or investor.